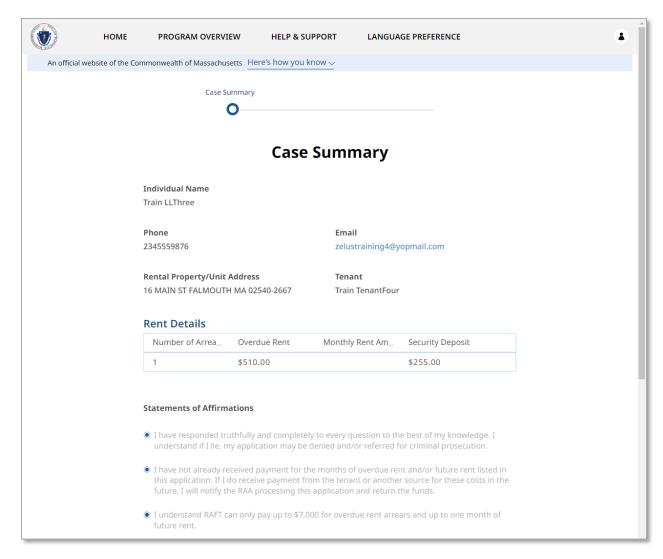

|                | View Case Summa   | ary                  |   |
|                            | ord Application                |                              |                    |                               |                | Upload Documen    | ts                   |   |
|                            | al Property<br>IN ST, FALMOUTH | I, MA 02540-2667             |                    |                               |                |                   |                      |   |
|                            |                                |                              |                    |                               |                |                   |                      |   |

You can view general information about the case, as well as the signed contract.



#### Scroll down and select **Done** when you are finished reviewing.

| Signed By   | 2    | Signed Date               |
|-------------|------|---------------------------|
| Train LLThr | e 2  | 2022-10-11                |
|             | DONE | Signed Date<br>2022-10-11 |

# Uploading documents to applications that have been submitted

Applications that have been submitted cannot be edited. However, you can add additional documentation to that application by selecting the three dots on the right of that application.

|                         | HOME                              | PROGRAM OVERVIEW             | APPLY              | TRACK PAYMENT STATUS          | HELP & SUPPORT              | MORE ~                 |   |
|-------------------------|-----------------------------------|---