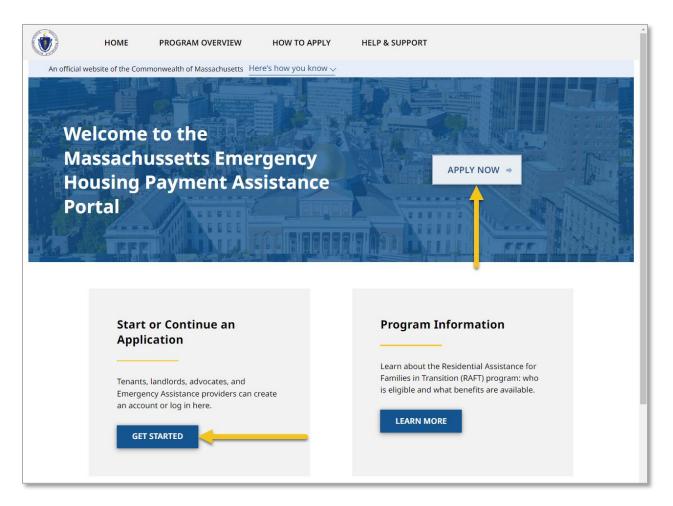

# Creation and Login

The first step to applying for assistance is to visit <a href="https://applyhousinghelp.mass.gov/s/login/">https://applyhousinghelp.mass.gov/s/login/</a>

To either log in to your existing account or create a new account, you must select either the **Apply Now** button or the **Get Started** button under the "Start or Continue an Application" section.