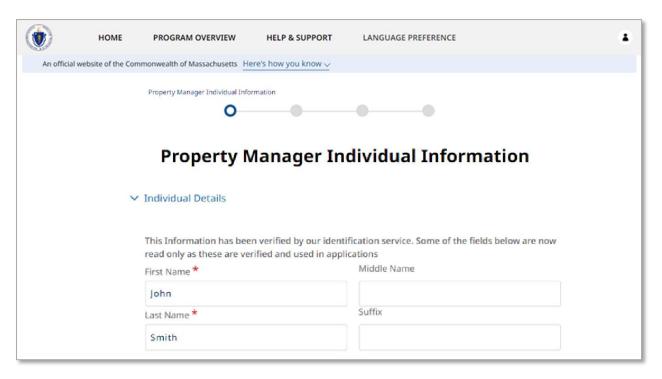

## Setting up a Payee as a Business Property Manager

If you created your account as a Business Property Manager, you will be brought to the "Property Manager Business Information" page.

The "Property Manager Business Information" page gets general information about the property manager/property management company and is made up of several sections.

The "Business Details" section requires the Payee's legal name.

| ٢  | Номе                                                                                                                                                        | PROGRAM OVERVIEW                      | HELP & SUPPORT       | LANGUAGE PREFERENCE |  |  |
|----|-------------------------------------------------------------------------------------------------------------------------------------------------------------|---------------------------------------|----------------------|---------------------|--|--|
| Ar | n official website of the Cor                                                                                                                               | mmonwealth of Massachusetts           | ere's how you know 🗸 |                     |  |  |
|    |                                                                                                                                                             | Property Manager Busines              | s Information        |                     |  |  |
|    | Property Manager Business Information                                                                                                                       |                                       |                      |                     |  |  |
|    | This Information has been verified by our identification service. Some of the fields below are now read only as these are verified and used in applications |                                       |                      |                     |  |  |
|    |                                                                                                                                                             | ✓ Business Details Payee Legal Name * |                      |                     |  |  |
|    |                                                                                                                                                             | Wareham Rental                        |                      |                     |  |  |