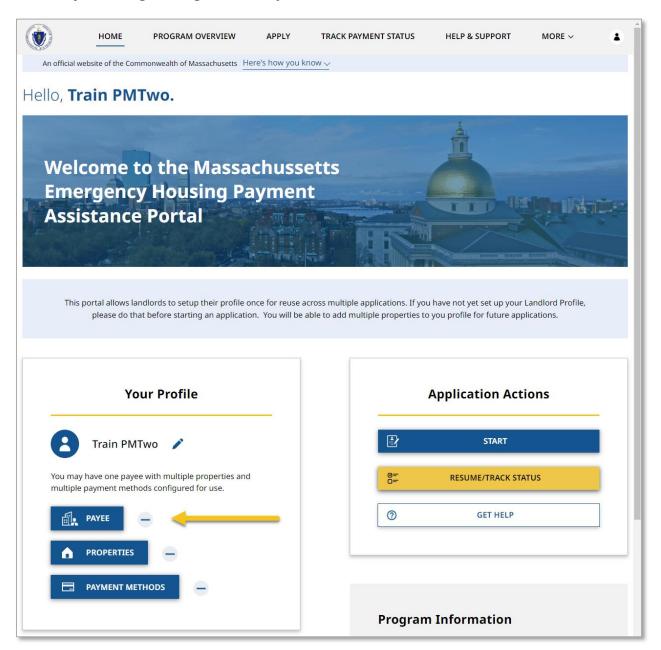

# Setting Up Your Profile

From the Home Page you can set up your profile. If you wish to complete all three sections, Payee, Payment and Property, at once you can select the **/** icon. If you only need to setup or edit one section, you can select the **Payee**, **Properties**, or **Payment Methods** buttons to adjust their respective sections.

If this is your first time setting up your account, it is recommended to fill out each section in order as they appear on screen.

## Set up Payee

The Payee is the individual or business who will receive any payment from a tenant's application for housing assistance. This information is collected over several pages, and the information required to complete it will vary depending on if you created your account as a business or as an individual (including property manager).

Select **Payee** to begin filling out the Payee information.