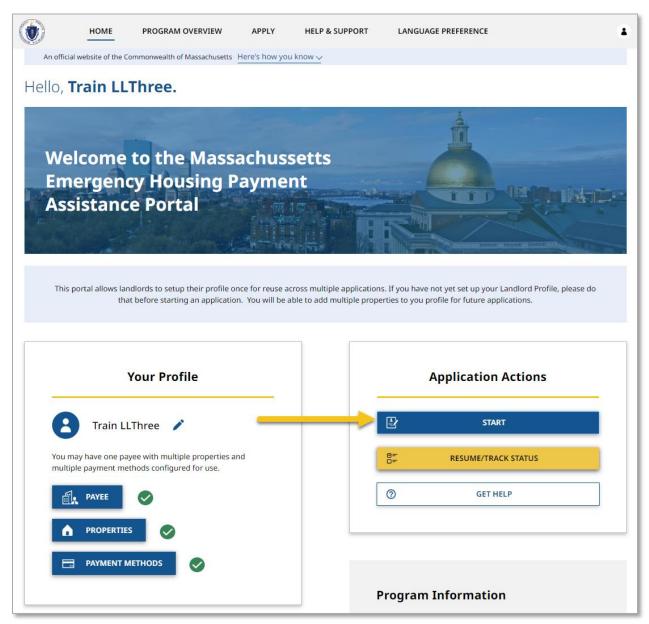

# Setting Up Your Profile

From the Home Page you can set up your profile. If you wish to complete all three sections, Payee, Payment and Property, at once you can select the **/** icon. If you only need to setup or edit one section, you can select the **Payee**, **Properties**, or **Payment Methods** buttons to adjust their respective sections.

If this is your first time setting up your account, it is recommended to fill out each section in order as they appear on screen.

Select **Payee** to begin filling out the Payee information.