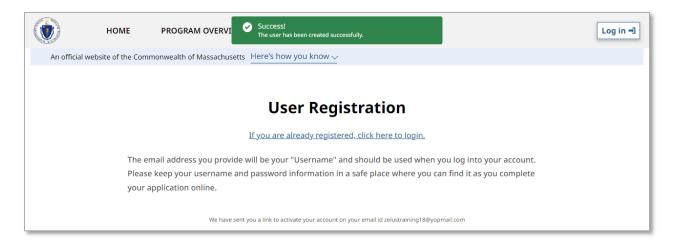

The following page informs you that you have been sent a link to activate your account at the email provided. You should also see a temporary green banner indicating that the account was successfully created.

To activate your account, you must navigate to the inbox of the email you provided and find the verification email from **no-reply-dhs@massmail.state.ma.us**. Please do not send a reply to that email address.